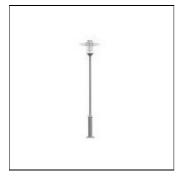

## Product data sheet

L130703 M0035 GALILEO SERIES

NIKKON

NIKKON GALILEO SERIES L130703 M0035 c/w Ceramic MH 35W Tube Lamp

| Socket      |
|-------------|
| LOR         |
| ULOR        |
| Total flux  |
| Total power |

E27 50%

11%

1573 lm

43.15 W

Mounting mode

Pole top mounted

Shape and measurements