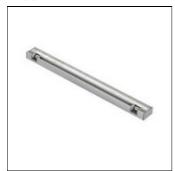

# Product data sheet

LED SQUAD 03.3960/TOP LED/3W

FLOS

Wall application luminaire for direct/indirect lighting with LED. Remote transformer not included.

#### Shape and measurements

Length: 4.92 in Width: 0.94 in Height: 0.51 in