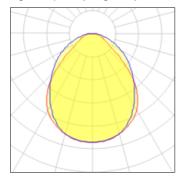

## Light output 1 (integrated)

| Lamp type          | LED     | CCT         | 3000 K |
|--------------------|---------|-------------|--------|
| Nominal lamp power | 3 W     | CRI         | 85     |
| Total flux         | 167 lm  | LOR         | 100%   |
| Luminous efficacy  | 56 lm/W | Total power | 3 W    |