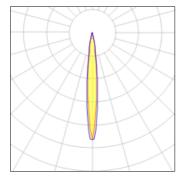

#### Light output 1 (integrated)

| Lamp type          | LED     | CCT         | 6000 K |
|--------------------|---------|-------------|--------|
| Nominal lamp power | 16 W    | CRI         | 75     |
| Total flux         | 1033 lm | LOR         | 100%   |
| Luminous efficacy  | 65 lm/W | Total power | 16 W   |