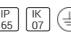

# Product data sheet

RENATO LED 10982137

FLOS







Outdoor luminaire for installation on ceiling or wall. Configuration: die-cast aluminium closing ends (EN AB-47100), extruded aluminium body with double layer coating for high resistance to corrosion: chemical conversion coating on the aluminium surface followed by a first layer or epoxy powder and a second finishing layer of polyester powder. Tempered transparent glass with silk screen border. The diffuser is fixed to the aluminium structure through a robotic gluing system. Electrical components are installed on a removable frame accessible by unscrewing the aluminium closing ends.

#### Light output 1 (integrated)



| Lamp type          | LED     | CCT         | 6000 K |
|--------------------|---------|-------------|--------|
| Nominal lamp power | 16 W    | CRI         | 75     |
| T