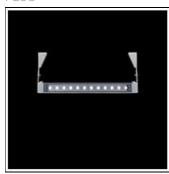

# Product data sheet

RENATO LED 10982137

FLOS

Outdoor luminaire for installation on ceiling or wall. Configuration: die-cast aluminium closing ends (EN AB-47100), extruded aluminium body with double layer coating for high resistance to corrosion: chemical conversion coating on the aluminium surface followed by a first layer or epoxy powder and a second finishing layer of polyester powder. Tempered transparent glass with silk screen border. The diffuser is fixed to the aluminium structure through a robotic gluing system. Electrical components are installed on a removable frame accessible by unscrewing the aluminium closing ends.

### Shape and measurements

Length: 25.79 in Width: 2.56 in Height: 2.76 in