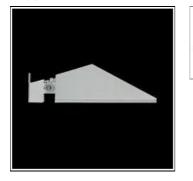

## Product data sheet

FRANCO 961414 FLOS

Outdoor luminaire for installation on wall or on pole. Configuration: die-cast aluminium structure. EN AB-47100 (low copper content) Double layer coating for high resistance to corrosion: The low copper Aluminium alloy is painted with a double coat using powders which are complaint with QUALICOAT standards: a first layer of epoxy powder (with excellent chemical and mechanical resistance) and a second finishing layer of polyester powder (resistant to UV rays and atmospheric agents). The entire painting process of the aluminium fitting starts from components which have been sand-blasted in advance to make the surface more porous and increase the adherence of the paint. Ares effects alkaline and acid washing to clean the surfaces completely, then rinses with demineralised water to remove any residue particles, subsequently a chemical conversion treatment is done to protect against rusting. The luminaire is equipped with a graduated stainless steel fixing plate allowing a precise installation on the wall.

| Socket      |
|-------------|
| LOR         |
| Total flux  |
| Total power |
|             |

|   | R7S     |
|---|---------|
|   | 57%     |
|   | 2017 lm |
| - | 200 W   |
|   |         |

| •                      |                     |
|------------------------|---------------------|
| Mounting mode          | Electric            |
| Wall mounted           | System power: 200 W |
| Shape and measurements | Appliance Class: I  |
| Length: 9.65 in        | Protection          |
| Width: 5.04 in         | IP: 65              |
| Height: 12.87 in       | IK: 07              |
|                        |                     |