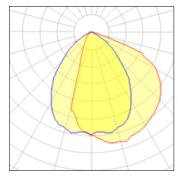

## 1 x Halogen low voltage lamp without reflector

| Nominal lamp power | 200 W   |
|--------------------|---------|
| Lamp flux          | 3520 lm |
| Luminous efficacy  | 10 lm/W |
| CCT                | 2900 K  |
| CRI                | 100     |
|                    |         |

| Socket      |
|-------------|
| LOR         |
| Total flux  |
| Total power |
|             |

|   | R7S     |
|---|---------|
|   | 57%     |
|   | 2017 lm |
| - | 200 W   |
|   |         |

| •                      |                     |
|------------------------|---------------------|
| Mounting mode          | Electric            |
| Wall mounted           | System power: 200 W |
| Shape and measurements | Appliance Class: I  |
| Length: 9.65 in        | Protection          |
| Width: 5.04 in         | IP: 65              |
| Height: 12.87 in       | IK: 07              |
|                        |                     |