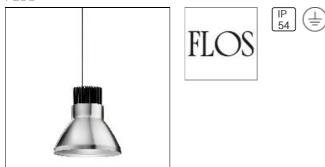

# Product data sheet

LIGHT BELL GOLD 07.9641.14/LED ARRAY/46,8W FLOS

Suspended ceiling-mounted luminaire with LED light source (4 metres maximum distance to ceiling). Power supply source integrated into luminaire housing. Reflector not included; supplied separately.

### Mounting mode

Pendant

Shape and measurements

Height: 10.06 in

Diameter: 8.94 in

Adjustability

Fixed

### Electric

System power: 46.8 W Appliance Class: I

#### Protection

IP: 54