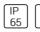

Height: 2.70 in Diameter: 8.27 in

Adjustability

Fixed

Electric

System power: 11 W Appliance Class: I

Protection

IP: 65 IK: 08