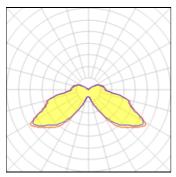

## Light output 1

1 x Metal halide lamp Nominal lamp power Lamp flux Luminous efficacy CCT CRI

| 100 W   | Socket      | E27     |
|---------|-------------|---------|
| 7300 lm | LOR         | 36%     |
| 27 lm/W | ULOR        | 5%      |
| 4200 K  | Total flux  | 2654 lm |
| 98      | Total power | 100 W   |
|         |             |         |