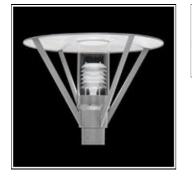

## Product data sheet

ANDREA 12115420

FLOS

• Pole top luminaire for installation on pole or wall (by a wall mounting bracket). • Configuration: die-cast aluminium structure. EN AB-47100 alloy (low copper content) • The top cover in pre-galvanized sheet is secured to the housing by four extruded aluminium bracket. • Double layer coating for high resistance to corrosion: The aluminium components are painted with a double coat using powders which are complaint with QUALICOAT standards: a first layer of epoxy powder (with excellent chemical and mechanical resistance) and a second finishing layer of polyester powder (resistant to UV rays and atmospheric agents). The entire painting process of the aluminium fitting starts from components which have been sand-blasted in advance to make the surface more porous and increase the adherence of the paint. Ares effects alkaline and acid washing to clean the surfaces completely, then rinses with demineralised water to remove any residue particles, subsequently a chemical conversion treatment is done to protect against rusting. • The internal part of the top cover is painted in white for an enhanced light distribution. • Lamp housing in clear or opal acrylic 3mm thick. Silicone gaskets.