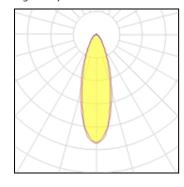

## Light output 1

| 1 x LED            |         |
|--------------------|---------|
| Nominal lamp power | 230     |
| Lamp flux          | 33000 l |
| Luminous efficacy  | 125 lm/ |
| CCT                | 4948    |
| CBI                |         |

| 230 W | LOR         | 94%      |
|-------|-------------|----------|
| 00 lm | Total flux  | 31054 lm |
| lm/W  | Total power | 249.19 W |
| 948 K |             |          |

Mounting mode

Pole top mounted