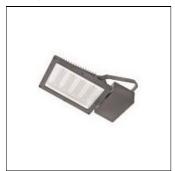

## Product data sheet

230W LED FLOODLIGHT (NB19) TYPE 1 (5000K) S2266 LEDXION K10119

NIKKON

NIKKON S2266 LEDXION K10119 230W LED Floodlight (NB19) Type 1 (5000K)

Shape and measurements

Length: 3.94 in Width: 3.94 in Height: 3.94 in

Adjustability

Tiltable

Electric

System power: 249.19 W

99

Protection