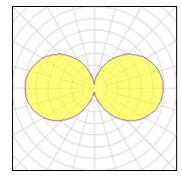

## 1 x High pressure sodium vapour lamp

| Nominal lamp power | 70 W    | LOR         | 85%     |
|--------------------|---------|-------------|---------|
| Lamp flux          | 5600 lm | ULOR        | 43%     |
| Luminous efficacy  | 57 lm/W | Total flux  | 4759 lm |
| CCT                | 2000 K  | Total power | 83 W    |
| CRI                | 25      |             |         |