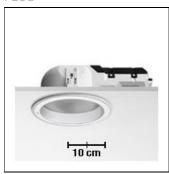

# ECOLIGHT 03.3421/TC-TEL/26W/75°

FLOS

Recessed indoor luminaires for indoor installation for compact fluorescent lamps. Self-extinguishing,thermoplastic white reflector housing;vacuum-aluminium coated anti-glare elements.

Mounting mode

Ceiling recessed

Shape and measurements

Height: 4.33 in Diameter: 8.66 in

Adjustability

Fixed

Electric

System power: 32 W