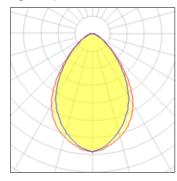

### 1 x Compact fluorescent lamp

| Nominal lamp power | 26 W    | Socket      | Gx24Q-3 |
|--------------------|---------|-------------|---------|
| Lamp flux          | 1800 lm | LOR         | 40%     |
| Luminous efficacy  | 22 lm/W | Total flux  | 720 lm  |
| CCT                | 4000 K  | Total power | 32 W    |
| CRI                | 80      |             |         |