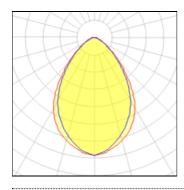

#### 1 x Compact fluorescent lamp

| Nominal lamp power | 26 W    | Socket      | Gx24Q-3 |
|--------------------|---------|-------------|---------|
| Lamp flux          | 1800 lm | LOR         | 40%     |
| Luminous efficacy  | 22 lm/W | Total flux  | 720 lm  |
| CCT                | 3000 K  | Total power | 32 W    |
| CRI                | 84      |             |         |