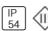

## Product data sheet

LAMEGADINA CORDLESS LED 500019

FLOS







• Decorative portable lamp for outdoor/indoor use. • Configuration: polyethylene structure with satin white emitting unit and colour closing screw-on cup with anti-loosening system • The luminaire is equipped with an on/off switch placed on the upper cap and a charging plug (plugin power supply delivered with the lamp). The luminaire can be switched on while charging.

## Light output 1 (integrated)



| Lamp type          | LED     | CCT         | 4000 K |
|--------------------|---------|-------------|--------|
| Nominal lamp power | 5 W     | CRI         | 80     |
| Total flux         | 321 lm  | LOR         | 100%   |
| Luminous efficacy  | 64 lm/W | ULOR        | 47%    |
|                    |         | Total power | 5 W    |

Mounting mode

Standing / Bollard

Shape and measuremen