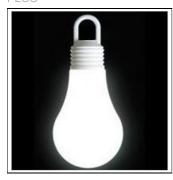

## Product data sheet

LAMEGADINA CORDLESS LED 500019

FLOS

• Decorative portable lamp for outdoor/indoor use. • Configuration: polyethylene structure with satin white emitting unit and colour closing screw-on cup with anti-loosening system • The luminaire is equipped with an on/off switch placed on the upper cap and a charging plug (plugin power supply delivered with the lamp). The luminaire can be switched on while charging.

Mounting mode

Standing / Bollard

Shape and measurements

Height: 30.20 in Diameter: 14.17 in

Adjustability

Fixed

Electric

System power: 5 W Appliance Class: III