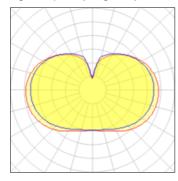

## Light output 1 (integrated)

| Lamp type          | LED     | CCT         | 4000 K |
|--------------------|---------|-------------|--------|
| Nominal lamp power | 5 W     | CRI         | 80     |
| Total flux         | 321 lm  | LOR         | 100%   |
| Luminous efficacy  | 64 lm/W | ULOR        | 47%    |
|                    |         | Total power | 5 W    |