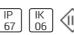

## Product data sheet

SIGMA LED 518007

FLOS







• Recessed light for outdoor installation on wall, ceiling or ground. • Configuration: turned aluminium body (EN AW 6060) with 15 micron anodizing for high resistance to corrosion. Caps and flat frame in 316L stainless steel.

## Light output 1



| I X LED            |         |
|--------------------|---------|
| Nominal lamp power | 2.4 W   |
| Lamp flux          | 130 lm  |
| Luminous efficacy  | 38 lm/W |
| CCT                | 6000 K  |
| CRI                | 70      |

Mounting mode

Ceiling recessed

Shape and measurements

Height: 2.60 in Diameter: 2.56 in

Adjustability

Fixed

Electric

System power: 3.4 W Appliance Class: III LOR

Total flux

Total power

Protection

IP: 67 IK: 06 98%

128 lm

3.4 W