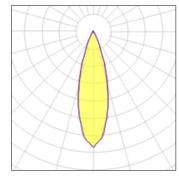

## Light output 1

| I X LED            |         |
|--------------------|---------|
| Nominal lamp power | 2.4 W   |
| Lamp flux          | 130 lm  |
| Luminous efficacy  | 38 lm/W |
| CCT                | 6000 K  |
| CRI                | 70      |

Mounting mode

Ceiling recessed

Shape and measurements

Height: 2.60 in Diameter: 2.56 in

Adjustability

Fixed

Electric

System power: 3.4 W Appliance Class: III LOR

Total flux

Total power

Protection

IP: 67 IK: 06 98%

128 lm

3.4 W