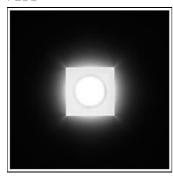

## Light output 1 (integrated)

| Lamp type          | LED    | CCT         | 4000 K |
|--------------------|--------|-------------|--------|
| Nominal lamp power | 2.3 W  | CRI         | 80     |
| Total flux         | 13 lm  | LOR         | 100%   |
| Luminous efficacy  | 6 lm/W | ULOR        | 50%    |
|                    |        | Total power | 23W    |