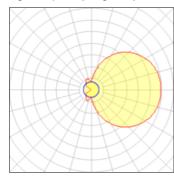

## Light output 1 (integrated)

| Lamp type          | LED    | CCT         | 4000 K |
|--------------------|--------|-------------|--------|
| Nominal lamp power | 2.3 W  | CRI         | 80     |
| Total flux         | 13 lm  | LOR         | 100%   |
| Luminous efficacy  | 6 lm/W | ULOR        | 50%    |
|                    |        | Total power | 23W    |