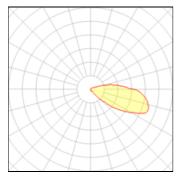

#### Light output 1

### 1 x Compact fluorescent lamp

| Nominal lamp power | 26 W    | Socket     |
|--------------------|---------|------------|
| Lamp flux          | 1800 lm | LOR        |
| Luminous efficacy  | 3 lm/W  | Total flux |
| CCT                | 3000 K  | Total pov  |
| CRI                | 82      |            |
|                    |         |            |

| Socket     |  |
|------------|--|
| OR         |  |
| otal flux  |  |
| otal power |  |
|            |  |

| ( | G24D_3 |
|---|--------|
|   | 4%     |
|   | 76 lm  |
|   | 26 W   |
|   |        |