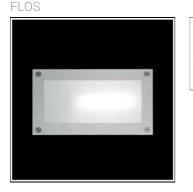

# Product data sheet

ALICE 820923

 Compact recessed luminaire for outdoor installation in the wall. • Configuration: die-cast aluminium structure. EN AB-47100 alloy (low copper content). • Double layer coating for high resistance to corrosion: The low copper Aluminium alloy is painted with a double coat using powders which are complaint with QUALICOAT standards: a first layer of epoxy powder (with excellent chemical and mechanical resistance) and a second finishing layer of polyester powder (resistant to UV rays and atmospheric agents). The entire painting process of the aluminium fitting starts from components which have been sand-blasted in advance to make the surface more porous and increase the adherence of the paint. Ares effects alkaline and acid washing to clean the surfaces completely, then rinses with demineralised water to remove any residue particles, subsequently a chemical conversion treatment is done to protect against rusting. • Tempered sandblasted glass, moulded silicone gaskets.

## Mounting mode

Wall recessed

#### Shape and measurements

Length: 9.06 in Width: 4.96 in Height: 3.74 in