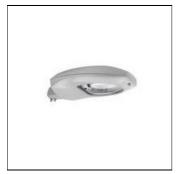

## Product data sheet

H0080 S429

NIKKON

NIKKON S429 H0080 Street Lantern c/w HPMV 80W Bulb Lamp