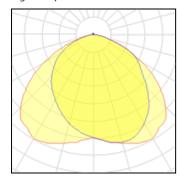

## Light output 1

| 1 x Hiah | pressure | mercury | / var | our | lamp |
|----------|----------|---------|-------|-----|------|

| Nominal lamp power | 80 W    | Socket      |  |
|--------------------|---------|-------------|--|
| Lamp flux          | 3800 lm | LOR         |  |
| Luminous efficacy  | 22 lm/W | Total flux  |  |
| CCT                | 4200 K  | Total power |  |
| CRI                | 50      |             |  |