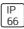

## Product data sheet

H0080 S429

NIKKON







NIKKON S429 H0080 Street Lantern c/w HPMV 80W Bulb Lamp

## Light output 1



| 1 x Hiah | pressure | mercury | / var | our | lamp |
|----------|----------|---------|-------|-----|------|

| Nominal lamp power | 80 W    | Socket      |  |
|--------------------|---------|-------------|--|
| Lamp flux          | 3800 lm | LOR         |  |
| Luminous efficacy  | 22 lm/W | Total flux  |  |
| CCT                | 4200 K  | Total power |  |
| CRI                | 50      |             |  |

Mounting mode

Pole integrated

Shape and measurements

Length: 3.94 in Width: 3.94 in Height: 3.94 in

Adjustability

Fixed

Electric

System power: 81 W

Protection

IP: 66

E27 47% 1768 lm 81 W