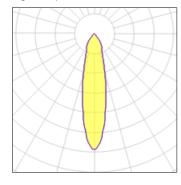

## Light output 1

| 1 x LED            |  |
|--------------------|--|
| Nominal lamp power |  |
| Lamp flux          |  |
| Luminous efficacy  |  |
| CCT                |  |
| CRI                |  |

| 15 W    | LOR         | 71%    |
|---------|-------------|--------|
| 1200 lm | Total flux  | 857 lm |
| 57 lm/W | Total power | 15 W   |
| 3000 K  |             |        |
| 80      |             |        |