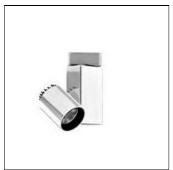

## Product data sheet

FORT KNOX 1 09.2165/LED ARRAY/10,5W/24°

FLOS

Projector for mounting in ceiling/wall with LED light source. 220-240V, 50-60Hz power supply included.

Mounting mode

Ceiling mounted, Contact rail

Shape and measurements

Height: 3.15 in Diameter: 2.36 in

Adjustability

Rotatable

Electric

System power: 15 W Appliance Class: I