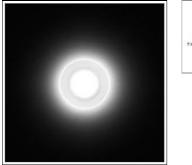

## Light output 1 (integrated)

| Lamp type          | LED    | CCT         | 6000 K |
|--------------------|--------|-------------|--------|
| Nominal lamp power | 2.3 W  | CRI         | 70     |
| Total flux         | 14 lm  | LOR         | 100%   |
| Luminous efficacy  | 6 lm/W | ULOR        | 17%    |
|                    |        | Total power | 2.3 W  |