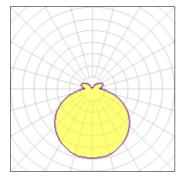

## Light output 1 (integrated)

| Lamp type          | LED    | CCT         | 6000 K |
|--------------------|--------|-------------|--------|
| Nominal lamp power | 2.3 W  | CRI         | 70     |
| Total flux         | 14 lm  | LOR         | 100%   |
| Luminous efficacy  | 6 lm/W | ULOR        | 17%    |
|                    |        | Total power | 2.3 W  |