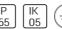

# Product data sheet

LEO 120 LED 12316543

FLOS









Outdoor luminaire for installation on wall or on post. Configuration: die-cast aluminium structure . EN AB-47100 (low copper content). Double layer coating for high resistance to corrosion: chemical conversion coating on the aluminium surface followed by a first layer of epoxy powder and a second finishing layer of polyester powder. Lens with silkscreen border. Moulded silicone gaskets.

# Light output 1 (integrated)



| Lamp type          | LED    | CCT         | 6000 K |
|--------------------|--------|-------------|--------|
| Nominal lamp power | 5 W    | CRI         | 70     |
| Total flux         | 31 lm  | LOR         | 99%    |
| Luminous efficacy  | 6 lm/W | Total power | 5 W    |

#### Mounting mode

Wall mounted

### Shape and measurements

Length: 4.72 in Width: 4.72 in Hei