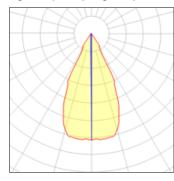

# Light output 1 (integrated)

| Lamp type          | LED    | CCT         | 6000 K |
|--------------------|--------|-------------|--------|
| Nominal lamp power | 5 W    | CRI         | 70     |
| Total flux         | 31 lm  | LOR         | 99%    |
| Luminous efficacy  | 6 lm/W | Total power | 5 W    |