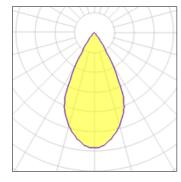

## Light output 1

| 17.8 W  |
|---------|
| 1300 lm |
| 73 lm/W |
| 3000 K  |
| 80      |
|         |

| LOR         | 39%    |
|-------------|--------|
| Total flux  | 510 lm |
| Total power | 17.8 W |
|             |        |
|             |        |