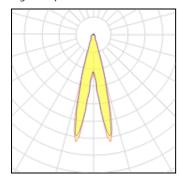

## Light output 1

| 1 x Metal halide lamp |  |  |
|-----------------------|--|--|
| Nominal lamp power    |  |  |
| Lamp flux             |  |  |
| Luminous efficacy     |  |  |
| CCT                   |  |  |
| CRI                   |  |  |

| 71 W    |
|---------|
| 6600 lm |
| 58 lm/W |
| 4200 K  |
| 90      |
|         |

| Socket      | G12     |
|-------------|---------|
| LOR         | 67%     |
| Total flux  | 4433 lm |
| Total power | 76 W    |
|             |         |