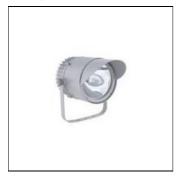

## Product data sheet

M0070 MH 70W TUBE LAMP S0768

NIKKON

NIKKON S0768 M0070 Floodlight c/w MH 70W Tube Lamp

Mounting mode

Pole top mounted

Shape and measurements

Length: 3.94 in Width: 3.94 in Height: 3.94 in

Adjustability

Rotatable, Tiltable

Electric

System power: 76 W