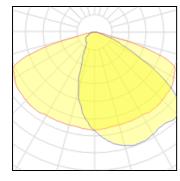

## Light output 1

## 24 x LED

| Nominal lamp power | 2 W      |
|--------------------|----------|
| Lamp flux          | 290 lm   |
| Luminous efficacy  | 116 lm/W |
| CCT                | 3000 K   |
| CRI                | 80       |

LOR 90%
Total flux 6252 lm
Total power 54 W

Mounting mode

Pole integrated

Shape and measurements

Height: 3.15 in Diameter: 18.11 in Weight: 9.3 kg Electric

System power: 54 W Appliance Class: I

Protection

IP: 66 IK: 07