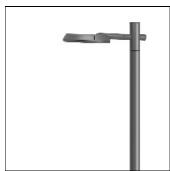

## Product data sheet

RFL530-SE [S60] IP66:LED-24/48W/3K 111-0193

WE-EF

IP66, Class I. IK07. Marine-grade, die-cast aluminium alloy. 5CE superior corrosion protection including PCS hardware. Silicone CCG® Controlled Compression Gasket. Non-reflecting safety glass lens, hinged with safety switch. Integral EC electronic converter in thermally separated compartment. CAD-optimised optics for superior illumination and glare control. OLC® One LED Concept. Factory installed LED circuit board. The luminaire is factory-sealed and does not need to be opened during installation.

LOR 90%
Total flux 6252 lm
Total power 54 W

Mounting mode

Pole integrated

Shape and measurements

Height: 3.15 in Diameter: 18.11 in Weight: 9.3 kg Electric

System power: 54 W Appliance Class: I

Protection

IP: 66 IK: 07