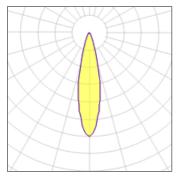

## Light output 1

Adjustability

Free

## 1 x Metal halide lamp Nominal lamp power 70 W Socket G8D.5 Lamp flux LOR 6600 lm 63% Luminous efficacy 59 lm/W Total flux 4160 lm CCT 3000 K Total power 70 W CRI 83

| Mounting mode                 | Electric           |
|-------------------------------|--------------------|
| Ceiling mounted, Contact rail | System power: 70 W |
| Shape and measurements        | Protection         |
| Length: 1.89 in               | IP: 20             |
| Width: 4.17 in                |                    |
| Height: 5.16 in               |                    |