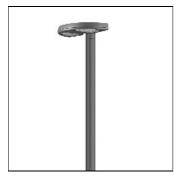

## Product data sheet

RMC320 [A60] IP66:LED-18/54W/4K 105-9822

WE-EF

IP66, Class I or Class II. IK08. Marine-grade, die-cast aluminium alloy. 5CE superior corrosion protection including PCS hardware. Silicone CCG® Controlled Compression Gasket. RFC® Reflection Free Contour main lens. Integral EC electronic converter. CAD-optimised OLC® One LED Concept optics for superior illumination and glare control. Factory installed LED circuit board. The luminaire is factory-sealed and does not need to be opened during installation. Maximum spacing for streetlighting applications depends on wattage and light distribution: 5.5 to 9 times the mounting height.

| LOR         | 80%     |
|-------------|---------|
| Total flux  | 6443 lm |
| Total power | 59 W    |
|             |         |
|             |         |

Mounting mode

Pole integrated

Shape and measurements

Height: 2.36 in Diameter: 25.59 in Weight: 7.5 kg Electric

System power: 59 W Appliance Class: I

Protection

IP: 66 IK: 08