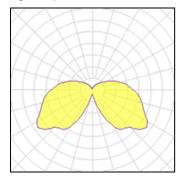

#### Light output 1

| 1 x Metal halide lamp |         |             |  |
|-----------------------|---------|-------------|--|
| Nominal lamp power    | 70 W    | LOR         |  |
| Lamp flux             | 7200 lm | ULOR        |  |
| Luminous efficacy     | 44 lm/W | Total flux  |  |
| CCT                   | 3000 K  | Total power |  |
| CRI                   | 90      |             |  |

#### Light output 2

| 1 x Metal halide lamp |         |             |         |
|-----------------------|---------|-------------|---------|
| Nominal lamp power    | 70 W    | LOR         | 55%     |
| Lamp flux             | 7200 lm | ULOR        | 15%     |
| Luminous efficacy     | 44 lm/W | Total flux  | 3933 lm |
| CCT                   | 3000 K  | Total power | 89 W    |
| CRI                   | 90      |             |         |

### 1 x Metal halide lamp

Nominal lamp power 70 W LOR 55% Lamp flux 7200 lm ULOR 15% Luminous efficacy 44 lm/W Total flux 3933 lm CCT 3000 K Total power 89 W CRI 90

Mounting mode

Pole top mounted

Shape and measurements