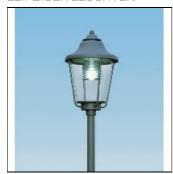

# Product data sheet

VOLKMAR III (3-ARMED) 9.870.0238.00

LEIPZIGER LEUCHTEN

For medium light requirements, mounting heights from 3.00 - 4.00 m. - Excellent uniform illumination, optimal glare protection - Mirror lamellae for light guidance and glare limitation made of premium highest grade aluminium, burnished and anodized - Luminaire body made of aluminium/galvanized steel sheet - Impact-resistant clear polycarbonate attachment, UV-stabilized - Steel tubing galvanized and painted - Adapter jack connection -Available in any RAL or DB colour without surcharge -Order pole for single-bracket luminaire, dia. 60 mm, separately - Order pole for multi-bracket luminaire, dia. 76 mm, separately Voltage: 230V 50Hz Protected to: IP 55 Protection class: I/II Made to DIN VDE 0711 Luminaires generally compensated

Height: 28.35 in Diameter: 16.14 in Electric

System power: 267 W

Protection

IP: 55