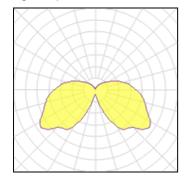

#### Light output 1

| 1 x Metal halide lamp |         |             |  |
|-----------------------|---------|-------------|--|
| Nominal lamp power    | 70 W    | LOR         |  |
| Lamp flux             | 7200 lm | ULOR        |  |
| Luminous efficacy     | 44 lm/W | Total flux  |  |
| CCT                   | 3000 K  | Total power |  |
| CRI                   | 90      |             |  |

#### Light output 2

| 1 x Metal halide lamp |         |             |         |
|-----------------------|---------|-------------|---------|
| Nominal lamp power    | 70 W    | LOR         | 55%     |
| Lamp flux             | 7200 lm | ULOR        | 15%     |
| Luminous efficacy     | 44 lm/W | Total flux  | 3933 lm |
| CCT                   | 3000 K  | Total power | 89 W    |
| CRI                   | 90      |             |         |

### 1 x Metal halide lamp

Nominal lamp power 70 W LOR 55% Lamp flux 7200 lm ULOR 15% Luminous efficacy 44 lm/W Total flux 3933 lm CCT 3000 K Total power 89 W CRI 90

Mounting mode

Pole top mounted

Shape and measurements