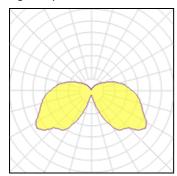

#### Light output 1

| 1 x Metal halide lamp |         |             |  |
|-----------------------|---------|-------------|--|
| Nominal lamp power    | 70 W    | LOR         |  |
| Lamp flux             | 7200 lm | ULOR        |  |
| Luminous efficacy     | 44 lm/W | Total flux  |  |
| CCT                   | 3000 K  | Total power |  |
| CRI                   | 90      |             |  |

#### Light output 2

| 1 x Metal halide lamp |         |             |         |
|-----------------------|---------|-------------|---------|
| Nominal lamp power    | 70 W    | LOR         | 55%     |
| Lamp flux             | 7200 lm | ULOR        | 15%     |
| Luminous efficacy     | 44 lm/W | Total flux  | 3933 lm |
| CCT                   | 3000 K  | Total power | 89 W    |
| CRI                   | 90      |             |         |

55% 15% 3933 lm 89 W

### 1 x Metal halide lamp

Nominal lamp power 70 W LOR 55% Lamp flux 7200 lm ULOR 15% Luminous efficacy 44 lm/W Total flux 3933 lm CCT 3000 K Total power 89 W CRI 90

Mounting mode

Pole top mounted

Shape and measurements