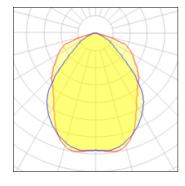

## Light output 1

| 1 x Metal halide lamp |
|-----------------------|
| Nominal lamp power    |
| Lamp flux             |
| Luminous efficacy     |
| CCT                   |
| CRI                   |
|                       |

| 150 W    |
|----------|
| 11250 lm |
| 55 lm/W  |
| 4200 K   |
| 98       |
| 4200 K   |

| Socket      | Rx7S    |
|-------------|---------|
| LOR         | 73%     |
| Total flux  | 8258 lm |
| Total power | 150 W   |
|             |         |