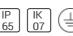

# Product data sheet

MAXIFRANCO 971913

FLOS







Outdoor luminaire for installation on wall or on pole. Configuration: die-cast aluminium structure. EN AB-47100 (low copper content) Double layer coating for high resistance to corrosion: The low copper Aluminium alloy is painted with a double coat using powders which are complaint with QUALICOAT standards: a first layer of epoxy powder (with excellent chemical and mechanical resistance) and a second finishing layer of polyester powder (resistant to UV rays and atmospheric agents). The entire painting process of the aluminium fitting starts from components which have been sand-blasted in advance to make the surface more porous and increase the adherence of the paint. Ares effects alkaline and acid washing to clean the surfaces completely, then rinses with demineralised water to remove an