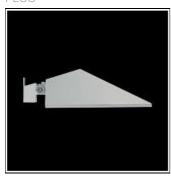

# Product data sheet

MAXIFRANCO 971913

FLOS

Outdoor luminaire for installation on wall or on pole. Configuration: die-cast aluminium structure. EN AB-47100 (low copper content) Double layer coating for high resistance to corrosion: The low copper Aluminium alloy is painted with a double coat using powders which are complaint with QUALICOAT standards: a first layer of epoxy powder (with excellent chemical and mechanical resistance) and a second finishing layer of polyester powder (resistant to UV rays and atmospheric agents). The entire painting process of the aluminium fitting starts from components which have been sand-blasted in advance to make the surface more porous and increase the adherence of the paint. Ares effects alkaline and acid washing to clean the surfaces completely, then rinses with demineralised water to remove any residue particles, subsequently a chemical conversion treatment is done to protect against rusting. Pure aluminium optics, tempered extra-clear glass diffuser, silicone gaskets. The luminaire is equipped with a graduated stainless steel fixing plate allowing a precise installation on the wall.

#### Shape and measurements

Length: 11.42 in Width: 5.91 in Height: 15.75 in