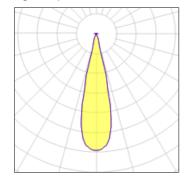

## 1 x Halogen low voltage lamp without reflector

| Nominal lamp power | 50 W    | Socket      | Ba15D  |
|--------------------|---------|-------------|--------|
| Lamp flux          | 630 lm  | LOR         | 100%   |
| Luminous efficacy  | 13 lm/W | Total flux  | 632 lm |
| CCT                | 3000 K  | Total power | 50 W   |
| CRI                | 99      |             |        |