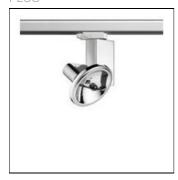

# Product data sheet

FORT KNOX 1 F24550/QR-111/50W/24°

FLOS

Luminaire for ceiling or three-phase electric track installation. For very low voltage halogen lamps or standard and discharge lamps.

Selfextinguishing ceramic or engineering plastic lamp holders, with single-pole, transparent electric wires with double Teflon insulation.

#### Mounting mode

Ceiling mounted, Contact rail

## Shape and measurements

Length: 1.69 in Width: 2.68 in Height: 4.86 in

#### Adjustability

Free