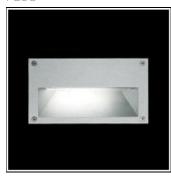

## Product data sheet

ALICE 825917

FLOS

• Compact recessed luminaire for outdoor installation in the wall. • Configuration: die-cast aluminium structure. EN AB-47100 alloy (low copper content). • Double layer coating for high resistance to corrosion: The low copper Aluminium alloy is painted with a double coat using powders which are complaint with QUALICOAT standards: a first layer of epoxy powder (with excellent chemical and mechanical resistance) and a second finishing layer of polyester powder (resistant to UV rays and atmospheric agents). The entire painting process of the aluminium fitting starts from components which have been sand-blasted in advance to make the surface more porous and increase the adherence of the paint. Ares effects alkaline and acid washing to clean the surfaces completely, then rinses with demineralised water to remove any residue particles, subsequently a chemical conversion treatment is done to protect against rusting. • Tempered sandblasted glass, moulded silicone gaskets.

Mounting mode

Wall recessed

Shape and measurements

Length: 9.06 in Width: 4.96 in Height: 3.74 in

Adjustability

Fixed

Electric

System power: 18 W Appliance Class: I