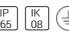

## Product data sheet

ALICE 825917

FLOS







• Compact recessed luminaire for outdoor installation in the wall. • Configuration: die-cast aluminium structure. EN AB-47100 alloy (low copper content). • Double layer coating for high resistance to corrosion: The low copper Aluminium alloy is painted with a double coat using powders which are complaint with QUALICOAT standards: a first layer of epoxy powder (with excellent chemical and mechanical resistance) and a second finishing layer of polyester powder (resistant to UV rays and atmospheric agents). The entire painting process of the aluminium fitting starts from components which have been sand-blasted in advance to make the surface more porous and increase the adherence of the paint. Ares effects alkaline and acid washing to clean the surfaces completely, then rinses with demineral