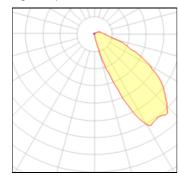

## Light output 1

## 1 x Compact fluorescent lamp

| Nominal lamp power | 18 W    | Socket      | G24Q-2 |
|--------------------|---------|-------------|--------|
| Lamp flux          | 1200 lm | LOR         | 6%     |
| Luminous efficacy  | 4 lm/W  | Total flux  | 77 lm  |
| CCT                | 3000 K  | Total power | 18 W   |
| CRI                | 84      |             |        |