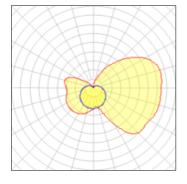

#### Light output 1

#### 2 x General service incandescent lamp

| Nominal lamp power | 75 W    | Socket      | E27     |
|--------------------|---------|-------------|---------|
| Lamp flux          | 940 lm  | LOR         | 73%     |
| Luminous efficacy  | 18 lm/W | ULOR        | 29%     |
| CCT                | 2688 K  | Total flux  | 1381 lm |
| CRI                | 99      | Total power | 75 W    |
|                    |         |             |         |