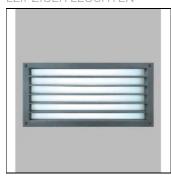

## Product data sheet

KORA XIV 9.997.5357.00

LEIPZIGER LEUCHTEN

Luminaire constructed for the variable installation in walls or steps, in order to illuminate ways and staircases. - Impact-resistant opal polycarbonate cube, UV-stabilized - luminaire body and unit carrier, made of corrosion-resistant cast aluminium, availablel painted in any RAL or DB colour without surcharge - Luminaire body completely detachable for lamp replacement, opens with tool - with cable joint box suitable for cables  $5 \times 2.5 \text{ mm}^2$  - suitable for incoming cables

Mounting mode

Wall recessed

Shape and measurements

Length: 20.47 in Width: 10.24 in Height: 5.04 in Electric

System power: 39 W