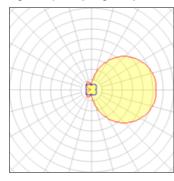

## Light output 1 (integrated)

| Lamp type          | LED     | CCT         | 3000 K |
|--------------------|---------|-------------|--------|
| Nominal lamp power | 4.5 W   | CRI         | 80     |
| Total flux         | 55 lm   | LOR         | 100%   |
| Luminous efficacy  | 12 lm/W | ULOR        | 50%    |
|                    |         | Total power | 4.5 W  |