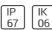

## Product data sheet

SIGMA LED 518086

FLOS









• Recessed light for outdoor installation on wall, ceiling or ground. • Configuration: turned aluminium body (EN AW 6060) with 15 micron anodizing for high resistance to corrosion. Methacrylate diffuser.

## Light output 1 (integrated)



| Lamp type          | LED     | CCT         | 3000 K |
|--------------------|---------|-------------|--------|
| Nominal lamp power | 4.5 W   | CRI         | 80     |
| Total flux         | 55 lm   | LOR         | 100%   |
| Luminous efficacy  | 12 lm/W | ULOR        | 50%    |
|                    |         | Total power | 4.5 W  |

Mounting mode

Ceiling recessed

Shape and measurements

Height: 2.76 in Diameter: 2.56 in

Adjustability

Fixed

Electric

System power: 4.5 W Appliance Class: III

Protection

IP: 67 IK: 06