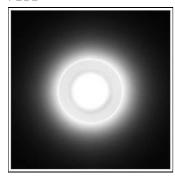

## Light output 1 (integrated)

| Lamp type          | LED     | CCT         | 3000 K |
|--------------------|---------|-------------|--------|
| Nominal lamp power | 4.5 W   | CRI         | 80     |
| Total flux         | 55 lm   | LOR         | 100%   |
| Luminous efficacy  | 12 lm/W | ULOR        | 50%    |
|                    |         | Total power | 4.5 W  |