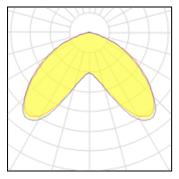

## Light output 1

## 1 x Compact fluorescent lamp

IP 20

| Nominal lamp power | 20 W    | Socket      | E27    |
|--------------------|---------|-------------|--------|
| Lamp flux          | 1120 lm | LOR         | 63%    |
| Luminous efficacy  | 42 lm/W | Total flux  | 706 lm |
| CCT                | 6500 K  | Total power | 17 W   |
| CRI                | 80      |             |        |
|                    |         |             |        |