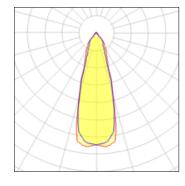

## 1 x Halogen low voltage lamp without reflector

| Nominal lamp power | 50 W    | Socket      | Gu5.3   |
|--------------------|---------|-------------|---------|
| Lamp flux          | 2850 lm | LOR         | 61%     |
| Luminous efficacy  | 35 lm/W | Total flux  | 1739 lm |
| CCT                | 3000 K  | Total power | 50 W    |
| CBI                | 100     |             |         |