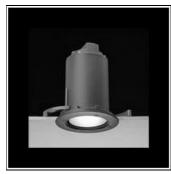

## Product data sheet

ELENA 353315

**FLOS** 

• Recessed luminaire for outdoor installation in the ceiling. • Configuration: die-cast aluminium structure. EN AB-47100 alloy (low copper content). • Double layer coating for high resistance to corrosion: The low copper Aluminium alloy is painted with a double coat using powders which are complaint with QUALICOAT standards: a first layer of epoxy powder (with excellent chemical and mechanical resistance) and a second finishing layer of polyester powder (resistant to UV rays and atmospheric agents). The entire painting process of the aluminium fitting starts from components which have been sand-blasted in advance to make the surface more porous and increase the adherence of the paint. Ares effects alkaline and acid washing to clean the surfaces completely, then rinses with demineralised water to remove any residue particles, subsequently a chemical conversion treatment is done to protect against rusting. • Tempered transparent glass or sandblasted glass on request, moulded silicone gaskets.

Mounting mode

Ceiling recessed

Shape and measurements

Height: 9.45 in Diameter: 7.09 in

Adjustability

Fixed

Electric

System power: 50 W Appliance Class: III