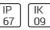

## Product data sheet

ELENA 353315

**FLOS** 









• Recessed luminaire for outdoor installation in the ceiling. • Configuration: die-cast aluminium structure. EN AB-47100 alloy (low copper content). • Double layer coating for high resistance to corrosion: The low copper Aluminium alloy is painted with a double coat using powders which are complaint with QUALICOAT standards: a first layer of epoxy powder (with excellent chemical and mechanical resistance) and a second finishing layer of polyester powder (resistant to UV rays and atmospheric agents). The entire painting process of the aluminium fitting starts from components which have been sand-blasted in advance to make the surface more porous and increase the adherence of the paint. Ares effects alkaline and acid washing to clean the surfaces completely, then rinses with demineralise