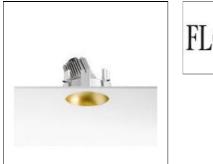

# Product data sheet

KAP 145 03.4475.GL/PH LED/17,8W FLOS

Luminaire with embedded installations on ceilings for halogen lamps, metal halide and LED. The Easy Kap version, incorporates body injected in zamak with liquid paint finish and outer diameter of 105mm with opal glass diffuser. Pre-frame instalation not necessary. The Kap version incorporates body injected in aluminium with liquid paint finish. It is available in two sizes: 105mm and 145mm, always in No Trim installation. Main view made of anodized gloss aluminium with diffuser element made in borosilicate glass. Lampholders with heatsink element in injected aluminium and embedment ring of the optical body in thermoplastic material. Finishings: white (B1), matt gold (GL), blue (BU) and black (74).