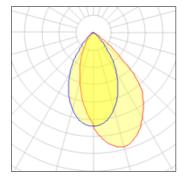

#### Light output 1

| 1 x LED            |         |             |        |
|--------------------|---------|-------------|--------|
| Nominal lamp power | 17.8 W  | LOR         | 62%    |
| Lamp flux          | 1300 lm | Total flux  | 811 lm |
| Luminous efficacy  | 73 lm/W | Total power | 17.8 W |
| CCT                | 3000 K  |             |        |
| CRI                | 80      |             |        |
|                    |         |             |        |