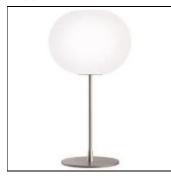

## Product data sheet

GLO-BALL T2 ECO F3027000

FLOS

Table/desk lamp providing diffused ligh-ting. Diffuser consisting of an externally acid-etched, hand blown, flashed opaline glass and a die-cast aluminum threa-ded ring nut with alodine plating finish. Gray painted high-thickness steel base and stem and die-cast aluminum diffuser support. Net weight 12,2 kg.

Mounting mode

Table luminaire

Shape and measurements

Length: 17.72 in Width: 17.72 in Height: 30.83 in

Adjustability

Fixed

Electric

System power: 42 W