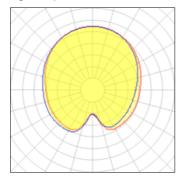

## 1 x Compact fluorescent lamp

| Nominal lamp power | 42 W    | Socket      | Gx24Q-4 |
|--------------------|---------|-------------|---------|
| Lamp flux          | 3200 lm | LOR         | 79%     |
| Luminous efficacy  | 60 lm/W | ULOR        | 43%     |
| CCT                | 3000 K  | Total flux  | 2537 lm |
| CRI                | 84      | Total power | 42 W    |