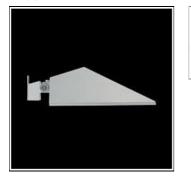

# Product data sheet

MAXIFRANCO 9728414 FLOS

Outdoor luminaire for installation on wall or on pole. Configuration: die-cast aluminium structure. EN AB-47100 (low copper content) Double layer coating for high resistance to corrosion: The low copper Aluminium alloy is painted with a double coat using powders which are complaint with QUALICOAT standards: a first layer of epoxy powder (with excellent chemical and mechanical resistance) and a second finishing layer of polyester powder (resistant to UV rays and atmospheric agents). The entire painting process of the aluminium fitting starts from components which have been sand-blasted in advance to make the surface more porous and increase the adherence of the paint. Ares effects alkaline and acid washing to clean the surfaces completely, then rinses with demineralised water to remove any residue particles, subsequently a chemical conversion treatment is done to protect against rusting. Pure aluminium optics, tempered extra-clear glass diffuser, silicone gaskets. The luminaire is equipped with a graduated stainless steel fixing plate allowing a precise installation on the wall.

#### Mounting mode

Wall mounted

#### Shape and measurements

Length: 11.42 in Width: 5.91 in Height: 15.75 in