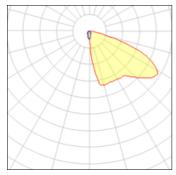

# Light output 1 (integrated)

Lamp type Nominal lamp power Total flux Luminous efficacy

LED 52 W 3021 lm 58 lm/W

| CCT         | 4000 K |
|-------------|--------|
| CRI         | 80     |
| LOR         | 100%   |
| Total power | 52 W   |