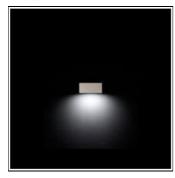

## Product data sheet

MAXITOMMASO 882221

**FLOS** 

• Outdoor luminaire for installation on wall. • Configuration: die-cast aluminium structure. EN AB-47100 alloy (low copper content). • Double layer coating for high resistance to corrosion: The low copper Aluminium alloy is painted with a double coat using powders which are complaint with QUALICOAT standards: a first layer of epoxy powder (with excellent chemical and mechanical resistance) and a second finishing layer of polyester powder (resistant to UV rays and atmospheric agents). The entire painting process of the aluminium fitting starts from components which have been sand-blasted in advance to make the surface more porous and increase the adherence of the paint. Ares effects alkaline and acid washing to clean the surfaces completely, then rinses with demineralised water to remove any residue particles, subsequently a chemical conversion treatment is done to protect against rusting. • Tempered sandblasted glass; convex lens (MaxiTommaso); silicone gasket.

Mounting mode

Wall mounted

Shape and measurements

Length: 14.17 in Width: 4.33 in Height: 4.72 in

Adjustability

Fixed

Electric

System power: 84 W Appliance Class: I