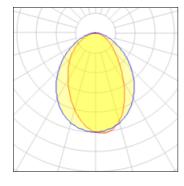

## Light output 1

## 2 x Compact fluorescent lamp

| Nominal lamp power | 42 W    | Socket      | Gx24Q-4 |
|--------------------|---------|-------------|---------|
| Lamp flux          | 3200 lm | LOR         | 9%      |
| Luminous efficacy  | 7 lm/W  | Total flux  | 581 lm  |
| CCT                | 3000 K  | Total power | 84 W    |
| CRI                | 82      |             |         |