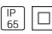

## Product data sheet

LADINA LED 500001

FLOS







Decorative portable lamp for outdoor/indoor use. Configuration: polyethylene structure with satin white emitting unit and colour closing screw-on cup with anti-loosening system.

## Light output 1



## 1 x Compact fluorescent lamp

| Nominal lamp power | 20 W    | Socket      | E27     |
|--------------------|---------|-------------|---------|
| Lamp flux          | 1100 lm | LOR         | 98%     |
| Luminous efficacy  | 54 lm/W | ULOR        | 46%     |
| CCT                | 2700 K  | Total flux  | 1075 lm |
| CRI                | 80      | Total power | 20 W    |

Mounting mode

Pendant

Shape and measurements

Height: 16.34 in Diameter: 7.09 in

Adjustability

Fixed

Electric

System power: 20 W Appliance Class: II

Protection

IP: 65