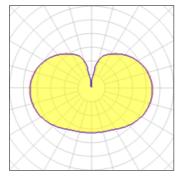

## 1 x Compact fluorescent lamp

| Nominal lamp power | 20 W    | Socket      | E27     |
|--------------------|---------|-------------|---------|
| Lamp flux          | 1100 lm | LOR         | 98%     |
| Luminous efficacy  | 54 lm/W | ULOR        | 46%     |
| CCT                | 2700 K  | Total flux  | 1075 lm |
| CRI                | 80      | Total power | 20 W    |