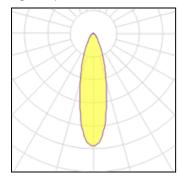

## Light output 1

| I X LED            |    |
|--------------------|----|
| Nominal lamp power |    |
| Lamp flux          | 26 |
| Luminous efficacy  | 12 |
| CCT                |    |
| CRI                |    |

| 185 W    | LOR         | 96%      |
|----------|-------------|----------|
| 26400 lm | Total flux  | 25391 lm |
| 128 lm/W | Total power | 198.02 W |
| 4948 K   |             |          |
| 99       |             |          |