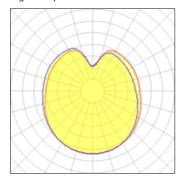

## Light output 1

## 1 x Halogen low voltage lamp without reflector

| Nominal lamp power | 230 W   | Socket      | E27     |
|--------------------|---------|-------------|---------|
| Lamp flux          | 4210 lm | LOR         | 79%     |
| Luminous efficacy  | 15 lm/W | ULOR        | 36%     |
| CCT                | 2821 K  | Total flux  | 3337 lm |
| CRI                | 99      | Total power | 230 W   |