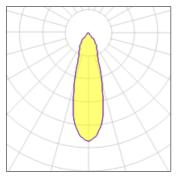

## 1 x LED

| I X LED            |         |             |        |
|--------------------|---------|-------------|--------|
| Nominal lamp power | 15 W    | LOR         | 72%    |
| Lamp flux          | 1200 lm | Total flux  | 859 lm |
| Luminous efficacy  | 57 lm/W | Total power | 15 W   |
| CCT                | 3000 K  |             |        |
| CRI                | 80      |             |        |
|                    |         |             |        |