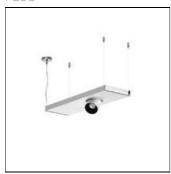

## Product data sheet

MINI BEAM1+SPOT 09.1277/PH LED/13,4W/53°

FLOS

Indoor suspension luminaire with 1, 2 or 3 spotlights. Directly modular connection without joint. Ceiling installation with easy-adjustament steel wires and electrical connection using a transparent polycarbonate cover rosette.

Mounting mode

Pendant

Shape and measurements

Length: 7.87 in Width: 7.87 in Height: 1.30 in

Adjustability

Rotatable, Tiltable

Electric

System power: 13 W Appliance Class: I