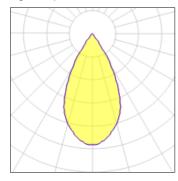

## Light output 1

| I X LED            |
|--------------------|
| Nominal lamp power |
| Lamp flux          |
| Luminous efficacy  |
| CCT                |
| CRI                |

| LOR         | 65%    |
|-------------|--------|
| Total flux  | 651 lm |
| Total power | 13 W   |
|             |        |

13 W

1000 lm

50 lm/W

3000 K

80

Protection

IP: 20