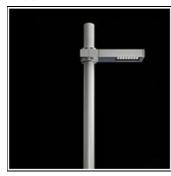

# Product data sheet

DOOKU400 LED 539058

**FLOS** 

Outdoor LED luminaire for installation on wall or on pole (ø76mm and ø102mm) • Configuration: extruded aluminium structure with die-casting closing ends. EN AB 47100 alloy (low copper content). • Double layer coating for high resistance to corrosion: The low copper Aluminium alloy is painted with a double coat using powders which are complaint with QUALICOAT standards: a first layer of epoxy powder (with excellent chemical and mechanical resistance) and a second finishing layer of polyester powder (resistant to UV rays and atmospheric agents). The entire painting process of the aluminium fitting starts from components which have been sand-blasted in advance to make the surface more porous and increase the adherence of the paint. Ares effects alkaline and acid washing to clean the surfaces completely, then rinses with demineralised water to remove any residue particles, subsequently a chemical conversion treatment is done to protect against rusting. • Tempered extra-clear glass diffuser with silkscreen border. The glass is fixed through a robotic gluing system. • Protection Rating: IP65 • In compliance with EN60598-1 standards • Class of insulation: I • Installation: the luminaire is equipped with one M20x1,5 cable gland and a piece of neoprene cable (approx. 500mm)

# Mounting mode

Pole top mounted

#### Shape and measurements

Length: 6.42 in Width: 23.15 in Height: 2.76 in

# Adjustability

Tiltable