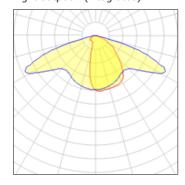

# Light output 1 (integrated)

| Lamp type          | LED     | CCT         | 6000 K |
|--------------------|---------|-------------|--------|
| Nominal lamp power | 39 W    | CRI         | 70     |
| Total flux         | 3064 lm | LOR         | 100%   |
| Luminous efficacy  | 79 lm/W | Total power | 39 W   |