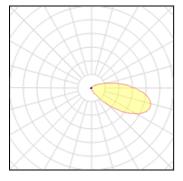

## Light output 1

## 1 x Compact fluorescent lamp

IP 54

| 26 W    | Socket                      | G24D_3                                      |
|---------|-----------------------------|---------------------------------------------|
| 1500 lm | LOR                         | 6%                                          |
| 3 lm/W  | Total flux                  | 86 lm                                       |
| 3000 K  | Total power                 | 30 W                                        |
| 80      |                             |                                             |
|         | 1500 lm<br>3 lm/W<br>3000 K | 1500 lmLOR3 lm/WTotal flux3000 KTotal power |