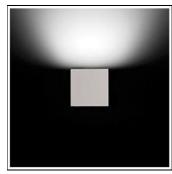

# Product data sheet

LEO 160 1239846

FLOS

Outdoor luminaire for installation on wall or on post. Configuration: die-cast aluminium structure. EN AB-47100 (low copper content). Double layer coating for high resistance to corrosion: The low copper Aluminium alloy is painted with a double coat using powders which are complaint with QUALICOAT standards: a first layer of epoxy powder (with excellent chemical and mechanical resistance) and a second finishing layer of polyester powder (resistant to UV rays and atmospheric agents). The entire painting process of the aluminium fitting starts from components which have been sand-blasted in advance to make the surface more porous and increase the adherence of the paint. Ares effects alkaline and acid washing to clean the surfaces completely, then rinses with demineralised water to remove any residue particles, subsequently a chemical conversion treatment is done to protect against rusting. Sandblasted glass. Moulded silicone gaskets.

# Mounting mode

Wall mounted

# Shape and measurements

Length: 6.30 in Width: 6.30 in Height: 8.66 in