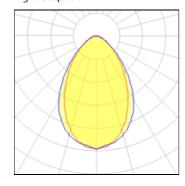

# 1 x Compact fluorescent lamp

| Nominal lamp power | 26 W    | Socket      | Gx24Q-3 |
|--------------------|---------|-------------|---------|
| Lamp flux          | 1800 lm | LOR         | 7%      |
| Luminous efficacy  | 5 lm/W  | Total flux  | 128 lm  |
| CCT                | 4000 K  | Total power | 26 W    |
| CRI                | 80      |             |         |