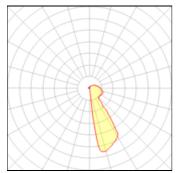

### Light output 1 (integrated)

Lamp type Nominal lamp power Total flux Luminous efficacy

| LED     |
|---------|
| 6 W     |
| 74 lm   |
| 12 lm/W |

| CCT         | 3000 K |
|-------------|--------|
| CRI         | 80     |
| LOR         | 100%   |
| ULOR        | 22%    |
| Total power | 6 W    |