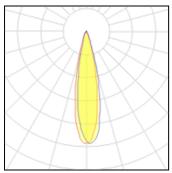

#### Light output 1

## 1 x LED

CCT

CRI

IP 65

| 1 x LED            |         |             |         |
|--------------------|---------|-------------|---------|
| Nominal lamp power | 18 W    | LOR         | 78%     |
| Lamp flux          | 620 lm  | Total flux  | 483 lm  |
| Luminous efficacy  | 11 lm/W | Total power | 43.92 W |
| CCT                |         |             |         |
| CRI                |         |             |         |
|                    |         |             |         |
|                    |         |             |         |
|                    |         |             |         |
|                    |         |             |         |
| 1 x LED            |         |             |         |
| Nominal lamp power | 18 W    | LOR         | 78%     |
| Lamp flux          | 478 lm  | Total flux  | 372 lm  |
| Luminous efficacy  | 8 lm/W  | Total power | 43.92 W |
| CCT                | 3000 K  |             |         |
| CRI                | -29     |             |         |
|                    |         |             |         |
|                    |         |             |         |
|                    |         |             |         |
| 1 x LED            |         |             |         |
| Nominal lamp power | 18 W    | LOR         | 78%     |
| Lamp flux          | 217 lm  | Total flux  | 169 lm  |
| Luminous efficacy  | 4 lm/W  | Total power | 43.92 W |
| -                  |         |             |         |