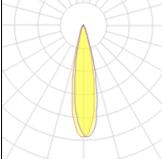

## 1 x LED

CCT

CRI

IP 65

| 1 x LED            |         |             |         |
|--------------------|---------|-------------|---------|
| Nominal lamp power | 18 W    | LOR         | 78%     |
| Lamp flux          | 620 lm  | Total flux  | 483 lm  |
| Luminous efficacy  | 11 lm/W | Total power | 43.92 W |
| CCT                |         |             |         |
| CRI                |         |             |         |
|                    |         |             |         |
|                    |         |             |         |
|                    |         |             |         |
|                    |         |             |         |
| 1 x LED            |         |             |         |
| Nominal lamp power | 18 W    | LOR         | 78%     |
| Lamp flux          | 478 lm  | Total flux  | 372 lm  |
| Luminous efficacy  | 8 lm/W  | Total power | 43.92 W |
| CCT                | 3000 K  |             |         |
| CRI                | -29     |             |         |
|                    |         |             |         |
|                    |         |             |         |
|                    |         |             |         |
| 1 x LED            |         |             |         |
| Nominal lamp power | 18 W    | LOR         | 78%     |
| Lamp flux          | 217 lm  | Total flux  | 169 lm  |
| Luminous efficacy  | 4 lm/W  | Total power | 43.92 W |
| -                  |         |             |         |

### 1 x LED

| Nominal lamp power | 36 W    | LOR         | 78%     |
|--------------------|---------|-------------|---------|
| Lamp flux          | 1315 lm | Total flux  | 1025 lm |
| Luminous efficacy  | 23 lm/W | Total power | 43.92 W |
| CCT                | 3000 K  |             |         |
| CRI                | 80      |             |         |