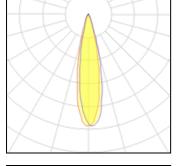

## 1 x LED

CCT

CRI

IP 65

| 1 x LED            |         |             |         |
|--------------------|---------|-------------|---------|
| Nominal lamp power | 18 W    | LOR         | 78%     |
| Lamp flux          | 620 lm  | Total flux  | 483 lm  |
| Luminous efficacy  | 11 lm/W | Total power | 43.92 W |
| CCT                |         |             |         |
| CRI                |         |             |         |
|                    |         |             |         |
|                    |         |             |         |
|                    |         |             |         |
|                    |         |             |         |
| 1 x LED            |         |             |         |
| Nominal lamp power | 18 W    | LOR         | 78%     |
| Lamp flux          | 478 lm  | Total flux  | 372 lm  |
| Luminous efficacy  | 8 lm/W  | Total power | 43.92 W |
| CCT                | 3000 K  |             |         |
| CRI                | -29     |             |         |
|                    |         |             |         |
|                    |         |             |         |
|                    |         |             |         |
| 1 x LED            |         |             |         |
| Nominal lamp power | 18 W    | LOR         | 78%     |
| Lamp flux          | 217 lm  | Total flux  | 169 lm  |
| Luminous efficacy  | 4 lm/W  | Total power | 43.92 W |
| -                  |         |             |         |

7247 K

-50