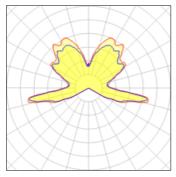

Light output 1 (integrated)

| Lamp type          | LED    | CCT         | 4000 K |
|--------------------|--------|-------------|--------|
| Nominal lamp power | 1.2 W  | CRI         | 80     |
| Total flux         | 5 lm   | LOR         | 100%   |
| Luminous efficacy  | 4 lm/W | ULOR        | 65%    |
|                    |        | Total power | 1.2 W  |