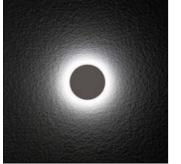

Light output 1 (integrated)

| Lamp type          | LED    | CCT         | 4000 K |
|--------------------|--------|-------------|--------|
| Nominal lamp power | 1.2 W  | CRI         | 80     |
| Total flux         | 5 lm   | LOR         | 100%   |
| Luminous efficacy  | 4 lm/W | ULOR        | 65%    |
|                    |        | Total power | 1.2 W  |