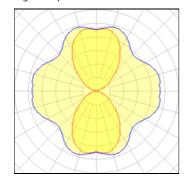

# 1 x Compact fluorescent lamp

| Nominal lamp power | 13 W    | Socket      | Gx24Q-1 |
|--------------------|---------|-------------|---------|
| Lamp flux          | 900 lm  | LOR         | 37%     |
| Luminous efficacy  | 26 lm/W | ULOR        | 19%     |
| CCT                | 3000 K  | Total flux  | 335 lm  |
| CRI                | 84      | Total power | 13 W    |