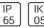

# Product data sheet

LEO 120 12316148

FLOS











Outdoor luminaire for installation on wall or on post. Configuration: die-cast aluminium structure . EN AB-47100 (low copper content). Double layer coating for high resistance to corrosion: The low copper Aluminium alloy is painted with a double coat using powders which are complaint with QUALICOAT standards: a first layer of epoxy powder (with excellent chemical and mechanical resistance) and a second finishing layer of polyester powder (resistant to UV rays and atmospheric agents). The entire painting process of the aluminium fitting starts from components which have been sand-blasted in advance to make the surface more porous and increase the adherence of the paint. Ares effects alkaline and acid washing to clean the surfaces completely, then rinses with demineralised water to rem