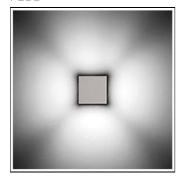

# Product data sheet

LEO 120 12316148

FLOS

Outdoor luminaire for installation on wall or on post. Configuration: die-cast aluminium structure . EN AB-47100 (low copper content). Double layer coating for high resistance to corrosion: The low copper Aluminium alloy is painted with a double coat using powders which are complaint with QUALICOAT standards: a first layer of epoxy powder (with excellent chemical and mechanical resistance) and a second finishing layer of polyester powder (resistant to UV rays and atmospheric agents). The entire painting process of the aluminium fitting starts from components which have been sand-blasted in advance to make the surface more porous and increase the adherence of the paint. Ares effects alkaline and acid washing to clean the surfaces completely, then rinses with demineralised water to remove any residue particles, subsequently a chemical conversion treatment is done to protect against rusting. Sandblasted glass. Moulded silicone gaskets.