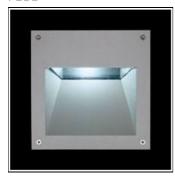

# Product data sheet

ALFIA 827100

FLOS

• Recessed luminaire for outdoor installation in the wall. • Configuration: die-cast aluminium structure. EN AB-47100 alloy (low copper content). • Double layer coating for high resistance to corrosion: The low copper Aluminium alloy is painted with a double coat using powders which are complaint with QUALICOAT standards: a first layer of epoxy powder (with excellent chemical and mechanical resistance) and a second finishing layer of polyester powder (resistant to UV rays and atmospheric agents). The entire painting process of the aluminium fitting starts from components which have been sand-blasted in advance to make the surface more porous and increase the adherence of the paint. Ares effects alkaline and acid washing to clean the surfaces completely, then rinses with demineralised water to remove any residue particles, subsequently a chemical conversion treatment is done to protect against rusting. • Tempered transparent glass glued to the frame and moulded silicone gaskets.

# Mounting mode

Wall recessed

#### Shape and measurements

Length: 9.84 in Width: 9.84 in Height: 3.62 in