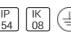

# Product data sheet

ALFIA 827100

FLOS







• Recessed luminaire for outdoor installation in the wall. • Configuration: die-cast aluminium structure. EN AB-47100 alloy (low copper content). • Double layer coating for high resistance to corrosion: The low copper Aluminium alloy is painted with a double coat using powders which are complaint with QUALICOAT standards: a first layer of epoxy powder (with excellent chemical and mechanical resistance) and a second finishing layer of polyester powder (resistant to UV rays and atmospheric agents). The entire painting process of the aluminium fitting starts from components which have been sand-blasted in advance to make the surface more porous and increase the adherence of the paint. Ares effects alkaline and acid washing to clean the surfaces completely, then rinses with demineralised wat