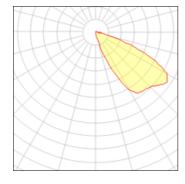

# Light output 1

| 1 x Metal halide lamp |  |  |
|-----------------------|--|--|
| Nominal lamp power    |  |  |
| Lamp flux             |  |  |
| Luminous efficacy     |  |  |
| CCT                   |  |  |
| CRI                   |  |  |
|                       |  |  |

| 70 W    |
|---------|
| 7000 lm |
| 13 lm/W |
| 3000 K  |
| 84      |
|         |

| Socket      | G12    |
|-------------|--------|
| LOR         | 13%    |
| Total flux  | 888 lm |
| Total power | 70 W   |
|             |        |