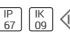

## Product data sheet

ANITA LED 11416300

FLOS







• Recessed luminaire for outdoor installation in ground, wall and ceiling. • Configuration: turned aluminium body (EN 6060) with 15 micron anodizing for high resistance to corrosion. • Opal or transparent polycarbonate diffuser (semispherical or flat) with silicone gasket and anodized aluminium cap or frame.

## Light output 1 (integrated)



| Lamp type          | LED     | CCT         | 4000 K |
|--------------------|---------|-------------|--------|
| Nominal lamp power | 1.9 W   | CRI         | 80     |
| Total flux         | 41 lm   | LOR         | 100%   |
| Luminous efficacy  | 22 lm/W | ULOR        | 97%    |
|                    |         | Total power | 1.9 W  |

Mounting mode

Floor recessed

Shape and measurements

Height: 1.77 in Diameter: 1.34 in

Adjustability

Fixed

Elec