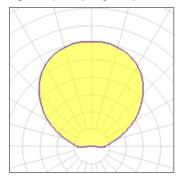

## Light output 1 (integrated)

| Lamp type          | LED     | CCT         | 4000 K |
|--------------------|---------|-------------|--------|
| Nominal lamp power | 1.9 W   | CRI         | 80     |
| Total flux         | 41 lm   | LOR         | 100%   |
| Luminous efficacy  | 22 lm/W | ULOR        | 97%    |
|                    |         | Total power | 1.9 W  |